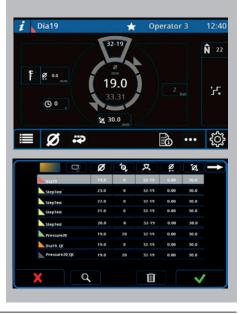

ICC comes with more advanced Recipe and Job Queue management. Favourites and color coded recipes make usage easy.

ICC enables individual user management with different level user rights.

ICC control is Industry 4.0 compatible.