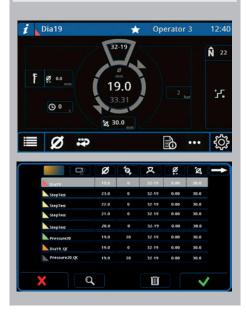

ICC comes with more advanced Recipe and Job Queue management. Favourites and color coded recipes make usage easy.

ICC enables individual user management with different level user rights.

ICC control is Industry 4.0 compatible.