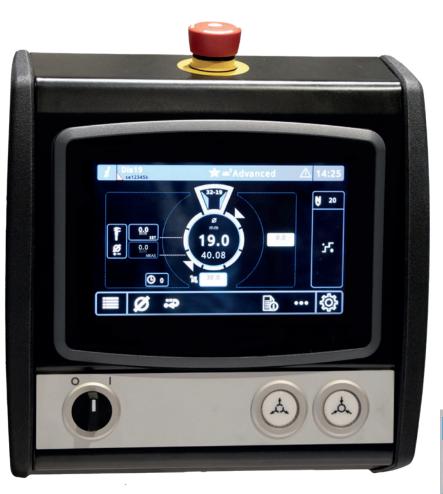

## ICC INTELLIGENT CRIMPING CONTROL

The only control in the world specifically designed for crimping machines. This ensures the best accuracy and repeatability in the market. New innovative automatic correction function removes the need for machine calibration.

ICC is very robust and high resistant for physical impact and vibration. IP66 compatibility quarantees operations in high humidity and extreme temperatures.

7" resistant touch screen and icon based graphical user interface enables fast and easy usage.

ICC comes with more advanced Recipe and Job Queue management. Favourites and color coded recipes make usage easy.

ICC enables individual user management with different level user rights.

ICC control is Industry 4.0 compatible.