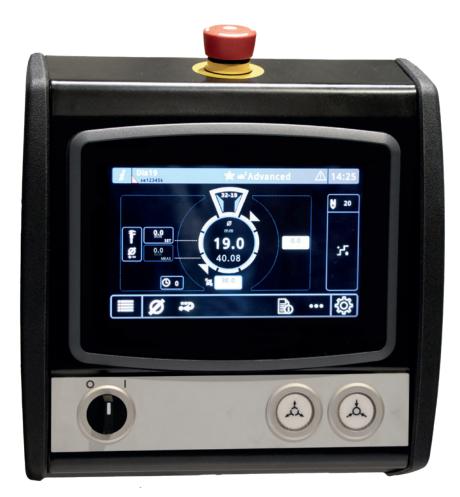

# ICC INTELLIGENT CRIMPING CONTROL

The only control in the world specifically designed for crimping machines. This ensures the best accuracy and repeatability in the market. New innovative automatic correction function removes the need for machine calibration.

ICC is very robust and high resistant for physical impact and vibration. IP66 compatibility quarantees operations in high humidity and extreme temperatures.

7" resistant touch screen and icon based graphical user interface enables fast and easy usage.

ICC comes with more advanced Recipe and Job Queue management. Favourites and color coded recipes make usage easy.

ICC enables individual user management with different level user rights.

ICC control is Industry 4.0 compatible.